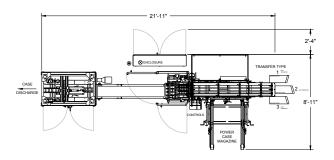

## **DP DROP PACKER** WITH INTEGRATED CASE ERECTOR

With over 39 years of design and innovation, the Combi DP Drop Packer continues to evolve into one of the industry's most reliable and robust case packing machines. Built into the strongest frame and resulting in one of the smallest footprints in the industry, is a convenient walk-in case magazine and case erector. Setup and changeovers are simple and fast with our modular, slide-in packing heads and quick-clamp product lane guides.

Changeovers are repeatable and toolless with pointers and digital scales

| MODEL    | CASE SIZE MIN<br>(LXWXH)        | CASE SIZE MAX<br>(LXWXH)          | SPEED:<br>CPM* | STANDARD CASE<br>Discharge  |
|----------|---------------------------------|-----------------------------------|----------------|-----------------------------|
| E2500 DP | 8½ x 4¾ x 4"<br>(216x121x102mm) | 19 x 13½ x 18"<br>(483x343x457mm) | 12             | 18" Packer<br>21-24" Sealer |
| E3000 DP | 13 x 7¾ x 6"<br>(330x197x152mm) | 23 x 16 x 18"<br>(584x406x457mm)  | 10             | 18" Packer<br>21-24" Sealer |