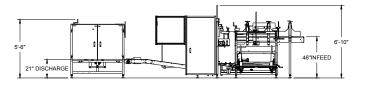

## **DP DROP PACKER** WITH INTEGRATED CASE ERECTOR

With over 39 years of design and innovation, the Combi DP Drop Packer continues to evolve into one of the industry's most reliable and robust case packing machines. Built into the strongest frame and resulting in one of the smallest footprints in the industry, is a convenient walk-in case magazine and case erector. Setup and changeovers are simple and fast with our modular, slide-in packing heads and quick-clamp product lane guides.

Changeovers are repeatable and toolless with pointers and digital scales

| MODEL    | CASE SIZE MIN<br>(LXWXH)        | CASE SIZE MAX<br>(LXWXH)          | SPEED:<br>CPM* | STANDARD CASE<br>Discharge  |
|----------|---------------------------------|-----------------------------------|----------------|-----------------------------|
| E2500 DP | 8½ x 4¾ x 4"<br>(216x121x102mm) | 19 x 13½ x 18"<br>(483x343x457mm) | 12             | 18" Packer<br>21-24" Sealer |
| E3000 DP | 13 x 7¾ x 6"<br>(330x197x152mm) | 23 x 16 x 18"<br>(584x406x457mm)  | 10             | 18" Packer<br>21-24" Sealer |