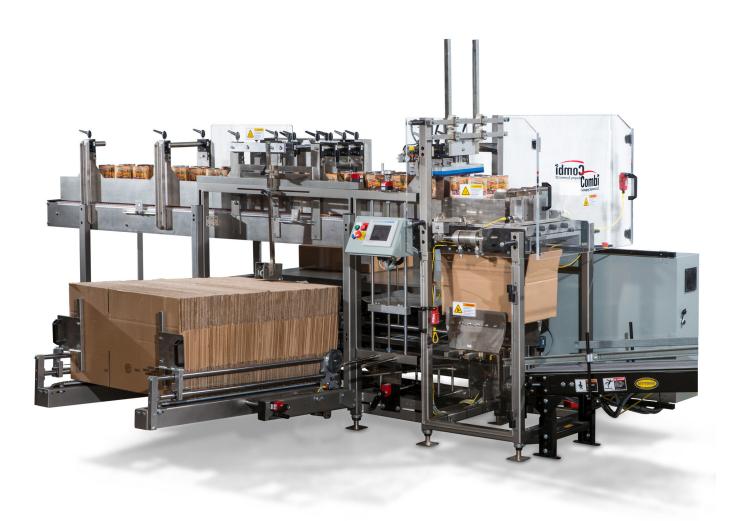

## **DP DROP PACKER** WITH INTEGRATED CASE ERECTOR

With over 39 years of design and innovation, the Combi DP Drop Packer continues to evolve into one of the industry's most reliable and robust case packing machines. Built into the strongest frame and resulting in one of the smallest footprints in the industry, is a convenient walk-in case magazine and case erector. Setup and changeovers are simple and fast with our modular, slide-in packing heads and quick-clamp product lane guides.

## **STANDARD FEATURES:**

- Integrated E-Series Case Erector
- Self-cleaning vacuum system with air purge
- Right or left hand execution
- One piece tubular welded frame with lifetime guarantee
- Stainless steel product guides for 3 lanes
- Repeatable tool less changeovers with pointers and scales
- Variable speed product conveyor with floor supports, side guides and controls
- Guarding with hinged doors and safety interlocks
- Allen-Bradley<sup>™</sup> electrical controls and operator interface
- Standard one set of change parts
- $\bullet$  240v/3 ph/60 Hz/20 amp service