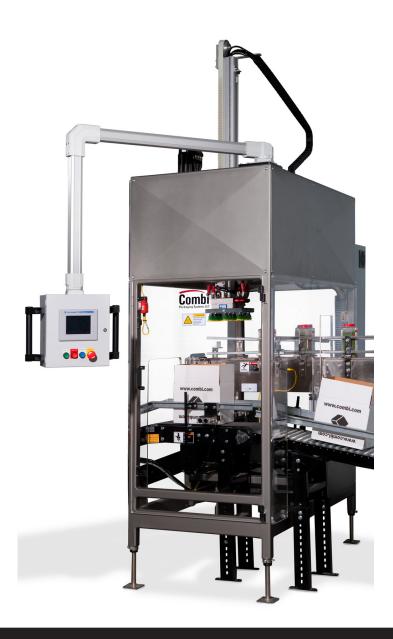

## SPP

Combi specializes in handling products that require special orientation or precise placement, including flexible bags and pouches, bottles, cartons, blister packs and gable top cartons. The Combi SPP gently top-loads these products with vacuum or mechanical grippers in single or multiple layers.

Combi's SPP system features heavy-duty linear servo motors, capable of up to 25 picks per minute. Integrated with a Combi case erector, the SPP's ultra compact footprint fits into the tightest packaging lines.

## **STANDARD FEATURES:**

- Heavy duty one piece welded frame with lifetime guarantee
- Low profile product conveyor with variable frequency speed control, floor upports, adjustable side guides and controls
- Independent 2 axis servo robotic module with pre-programmed PLC controller and vacuum pick up head
- T-Rail case control, pack station and case flap control modules to control flaps during packing
- Allen Bradley™ electrical and motion control package
- Full guarding package with hinged doors and safety interlocks
- All electrical control components equal or exceed NEMA 12 Electrical or IPC 61 specifications with tag-out/lock out disconnects