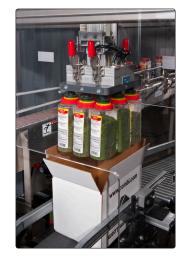

## SPP

Combi specializes in handling products that require special orientation or precise placement, including flexible bags and pouches, bottles, cartons, blister packs and gable top cartons. The Combi SPP gently top-loads these products with vacuum or mechanical grippers in single or multiple layers.

Combi's affordable customization addresses variations in product heights, shapes, elevations and pack patterns.